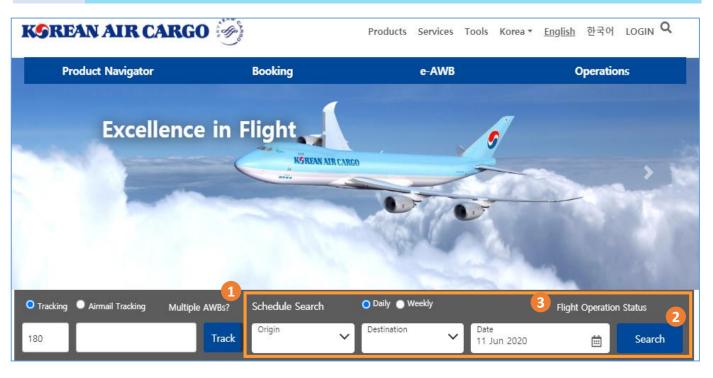

### 3. Schedule Search

- 1. Click search after input origin, destination, departure date. You can also select daily and weekly schedule search.
- 2. Schedule will be shown when click search button.
- 3. You can navigate to flight operation status by click flight operation status button

| KOREAN AI      | R CARGO 🧒          | e-CSP Pro        | oducts Services Too | ls Korea▼ <u>English</u> | 한국어 🥊 KEPOI  | RTALUSER - Q |
|----------------|--------------------|------------------|---------------------|--------------------------|--------------|--------------|
| My Cargo       | Booking            | <u>Schedule</u>  | Tracking            | e-AWB                    | Operations   | Accounting   |
| SEOUL INTL     | CARGO SALES OFFICE | Daily Schedule   |                     | Track shipments          | 18           | Track 🜲 6    |
| Daily Schedule | e                  | Weekly Schedule  | e                   |                          |              |              |
| Origin*        | De                 | Flight Operation | Status Departure Da | te*                      | Arrival Date |              |
|                | •                  |                  | DD Mmm              | YYYY                     | DD Mmm YYYY  | i            |
|                |                    |                  |                     |                          | Advanced Se  | earch Search |

4. Also, you can access to schedule search through functional menu bar on the top page