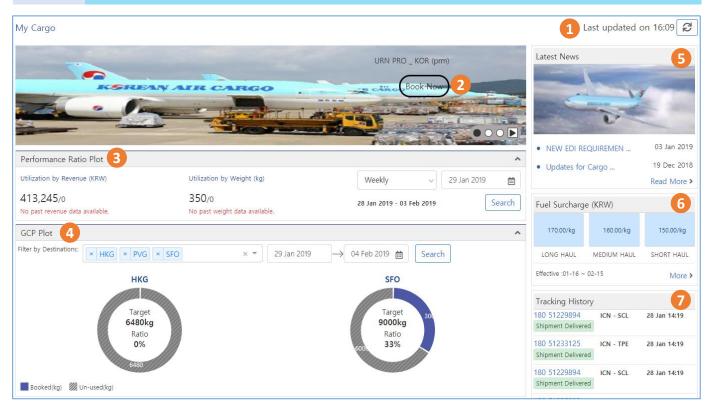

| - TPE 28 Jan 14:19  |
| My Bookings                                  |                                         |                                                 | ^                    | Favorites                                                       |                     |
| CONFIRMED: 1 QUEUED: 1 PROCESSING: 0         | Filter by :                             | X 👻 Today 🗸 All                                 | Search               | Booking Guide                                                   |                     |

- 1. Click **My Cargo** link in the My Account section of global navigation menu or Functional menu bar after logged in.
- If you click the red bell at the top right, Queued and Reoffered AWBs which booked on that day will be listed.





# 7. My Cargo



- 1. Last updated time is displayed on top right corner of page. The contents of **My Cargo** page are updated when clicking **Refresh** button or log in.
- 2. You can view the promotional booking offers. If you click **Book Now** button, it moves to the booking page with preset condition.
- 3. You can view and analyze the performance based on past bookings, revenue generated and booked weight on a weekly or monthly basis.
- 4. If you have a pre-registered allotment, you can view actual usage status for 4 destinations within 7 days at maximum.
- 5. You can view the latest news based on the profile region and branch.
- 6. Valid fuel surcharge of logged in user is displayed.
- 7. Tracking history of last tracked list of five Master AWBs along with details is displayed in the Tracking Histo