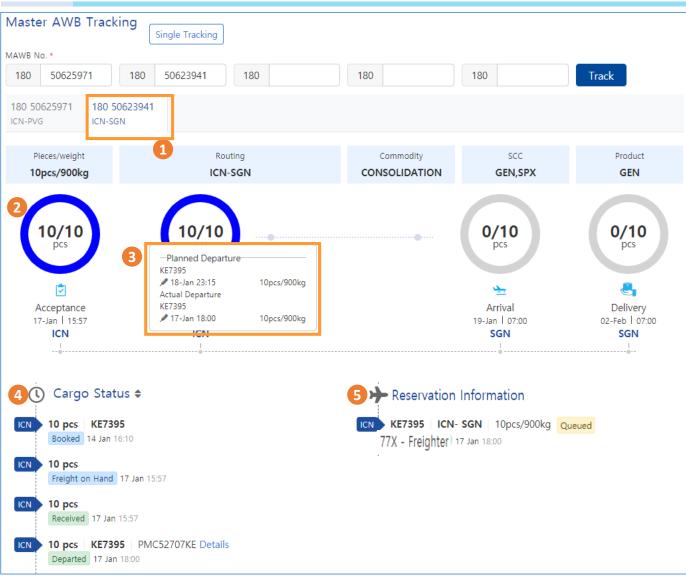

- 1. Click search button after input origin, destination, departure date.
- 2. You can search by flight number or flight type.
- 3. Result will be displayed
- 4. You can find flight details by clicking detail button
- 5. You can check the flight availability by flight icon which displayed by different color
  - \* Only displayed for log-in user
- 6. You can navigate to booking screen by clicking flight icon, selected information flight number, date, product -will be stored automatically.

### 4. Booking (input page)

| KOREAN AII                          | R CARGO 🤴          | e-CSP             | Products | Services | Tools | Korea 🔻         | <u>English</u> | 한국어              | 🤦 KEP   | ORTALUSER 🔻                | Q     |
|-------------------------------------|--------------------|-------------------|----------|----------|-------|-----------------|----------------|------------------|---------|----------------------------|-------|
| My Cargo                            | 1 Booking          | Schedule          |          | Tracking |       | e-AW            | В              | Оре              | rations | Accou                      | nting |
| SEOUL INTL C                        | CARGO SALES OFFICE |                   |          |          |       | Track shi       | ipments        | 18               |         | Track                      | 6     |
| Single Booking<br>AWB No.* 2<br>180 | Validate/Gene      | erate 3           |          |          |       |                 |                |                  |         | g Templates<br>ng Template | *     |
| Origin* 4                           |                    | Destinatio        | n*       |          |       | •               | Unique Re      | ference Nu       | mber    |                            |       |
| Commodity* 5                        | Ship               | ment Description* |          |          | 5     | Special Handlin | ng Code (Si    | CC) <sup>*</sup> | Pro     | oduct*6                    | •     |
| Pieces* 7                           | Weight*            | Volume W          | /eight k | yolume   | 8     | mc              |                |                  |         |                            |       |

- 1. Click booking from functional menu bar on the top screen
- 2. Clicking Validation/Generate button after input MAWB number, input field will be activated.
- 3. MAWB number will be auto generated when you click Validation/Generate button without MAWB number
- 4. Input origin and destination.
- 5. Commodity description and SCC will be filled with associated value and you can manually input commodity description if needed.
- You can select applicable product to SCC. For example, GEN is the proper product when using consol shipment. (Product is mandatory filed)
- 7. Input piece, weight and volume
- 8. Unit of volume is "cu mc", volume will be automatically calculated by volume.